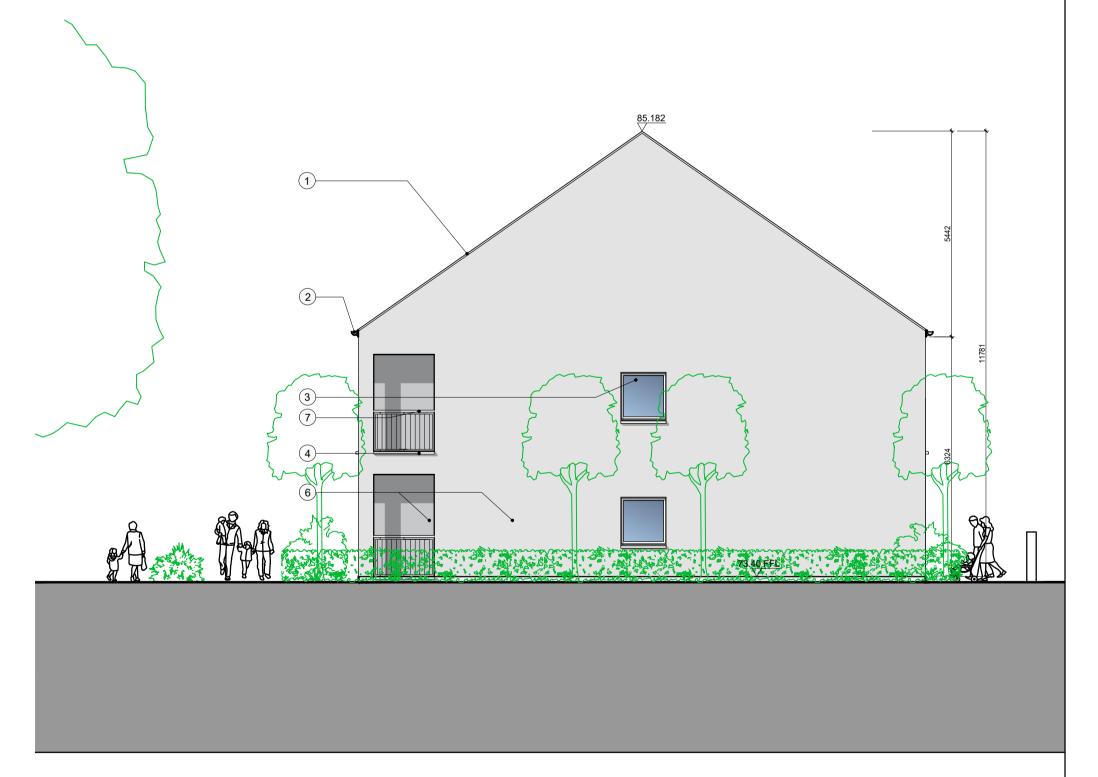

Building B - Proposed South Elevation Scale 1:100 @ A1

Building B - Proposed North Elevation Scale 1:100 @ A1

Building B - Proposed West Elevation
Scale 1:100 @ A1

Building B - Proposed East Elevation Scale 1:100 @ A1

- Selected Tiled Roof
- Selected Aluminum Clad Timber Windows & Rear Door
- Selected Rainwater System
   Selected Aluminum Clad Timber
   Selected Precast Concrete Sill
- Selected Painted Timber Entrance Door Screen REVISI
- Selected Coloured Render Finish
- 7 Selected Painted Metal Balustrade & Railing