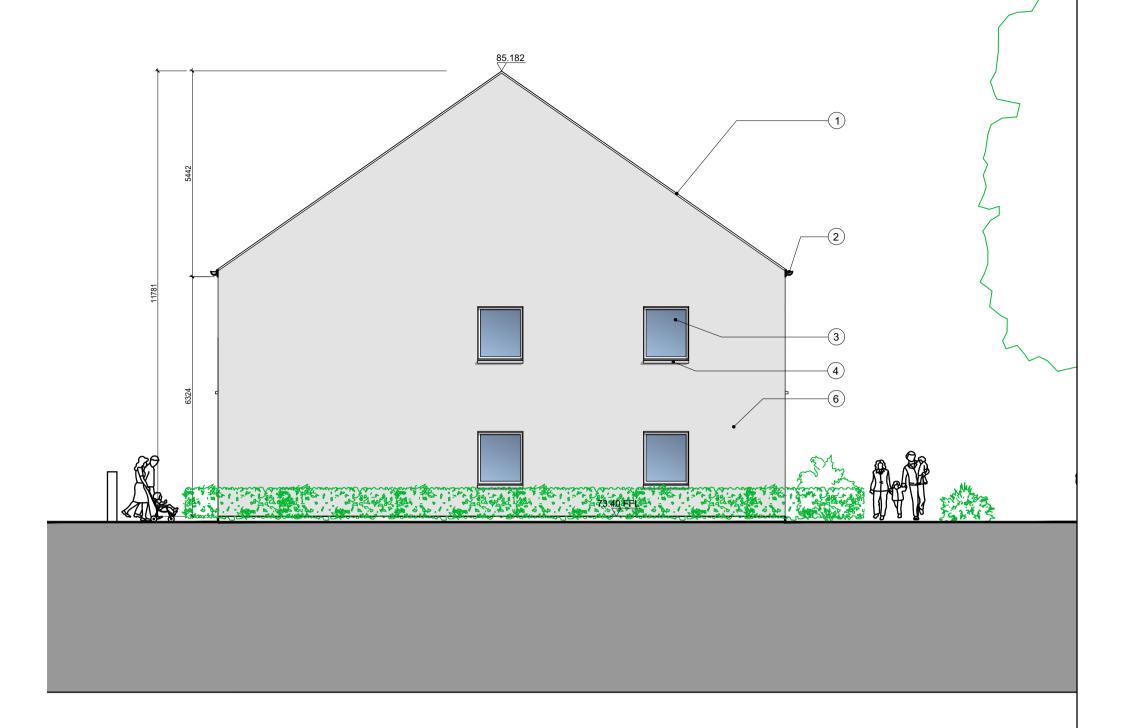

Building B - Proposed South Elevation Scale 1:100 @ A1

Building B - Proposed North Elevation Scale 1:100 @ A1

Building B - Proposed West Elevation
Scale 1:100 @ A1

Building B - Proposed East Elevation Scale 1:100 @ A1

- Selected Tiled Roof
- Selected Aluminum Clad Timber Windows & Rear Door
- Selected Rainwater System
   Selected Aluminum Clad Timber
   Selected Precast Concrete Sill
- Selected Painted Timber Entrance Door Screen REVISI
- Selected Coloured Render Finish
- 7 Selected Painted Metal Balustrade & Railing