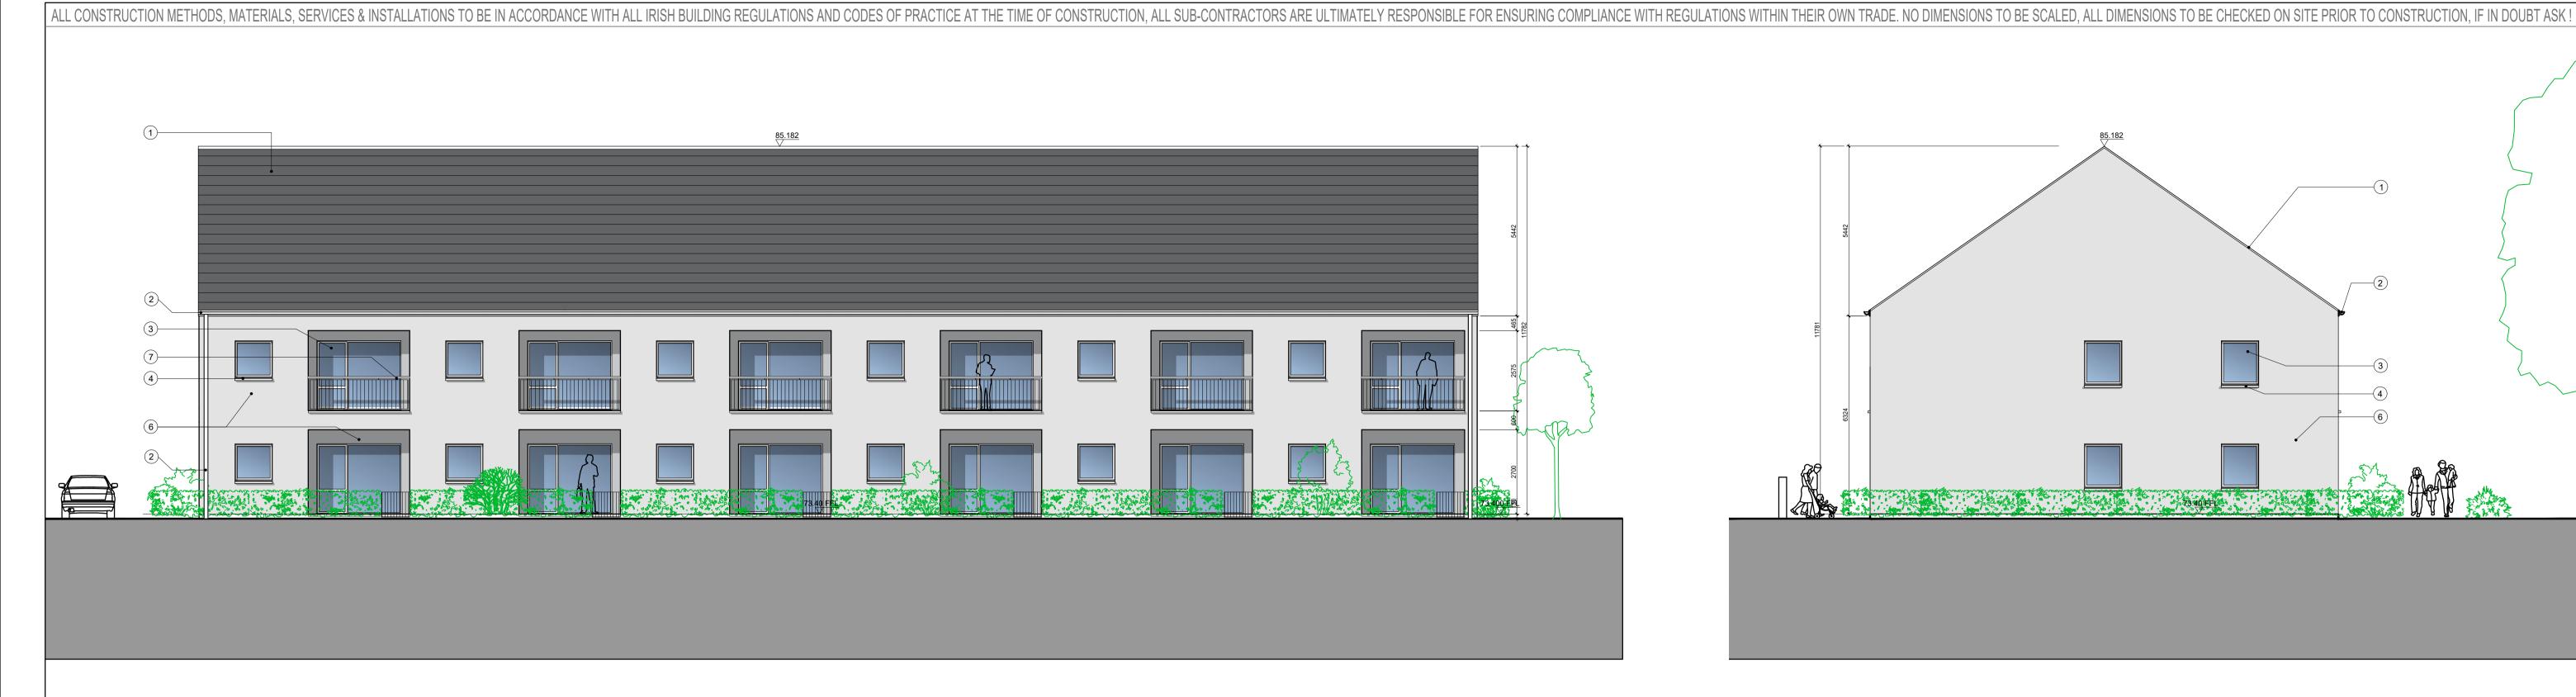

Building B - Proposed South Elevation Scale 1:100 @ A1

Building B - Proposed North Elevation Scale 1:100 @ A1

Building B - Proposed West Elevation
Scale 1:100 @ A1

Building B - Proposed East Elevation Scale 1:100 @ A1

- Selected Tiled Roof
- Selected Aluminum Clad Timber Windows & Rear Door
- Selected Rainwater System
   Selected Aluminum Clad Timber
   Selected Precast Concrete Sill
- Selected Painted Timber Entrance Door Screen REVISI
- Selected Coloured Render Finish
- 7 Selected Painted Metal Balustrade & Railing