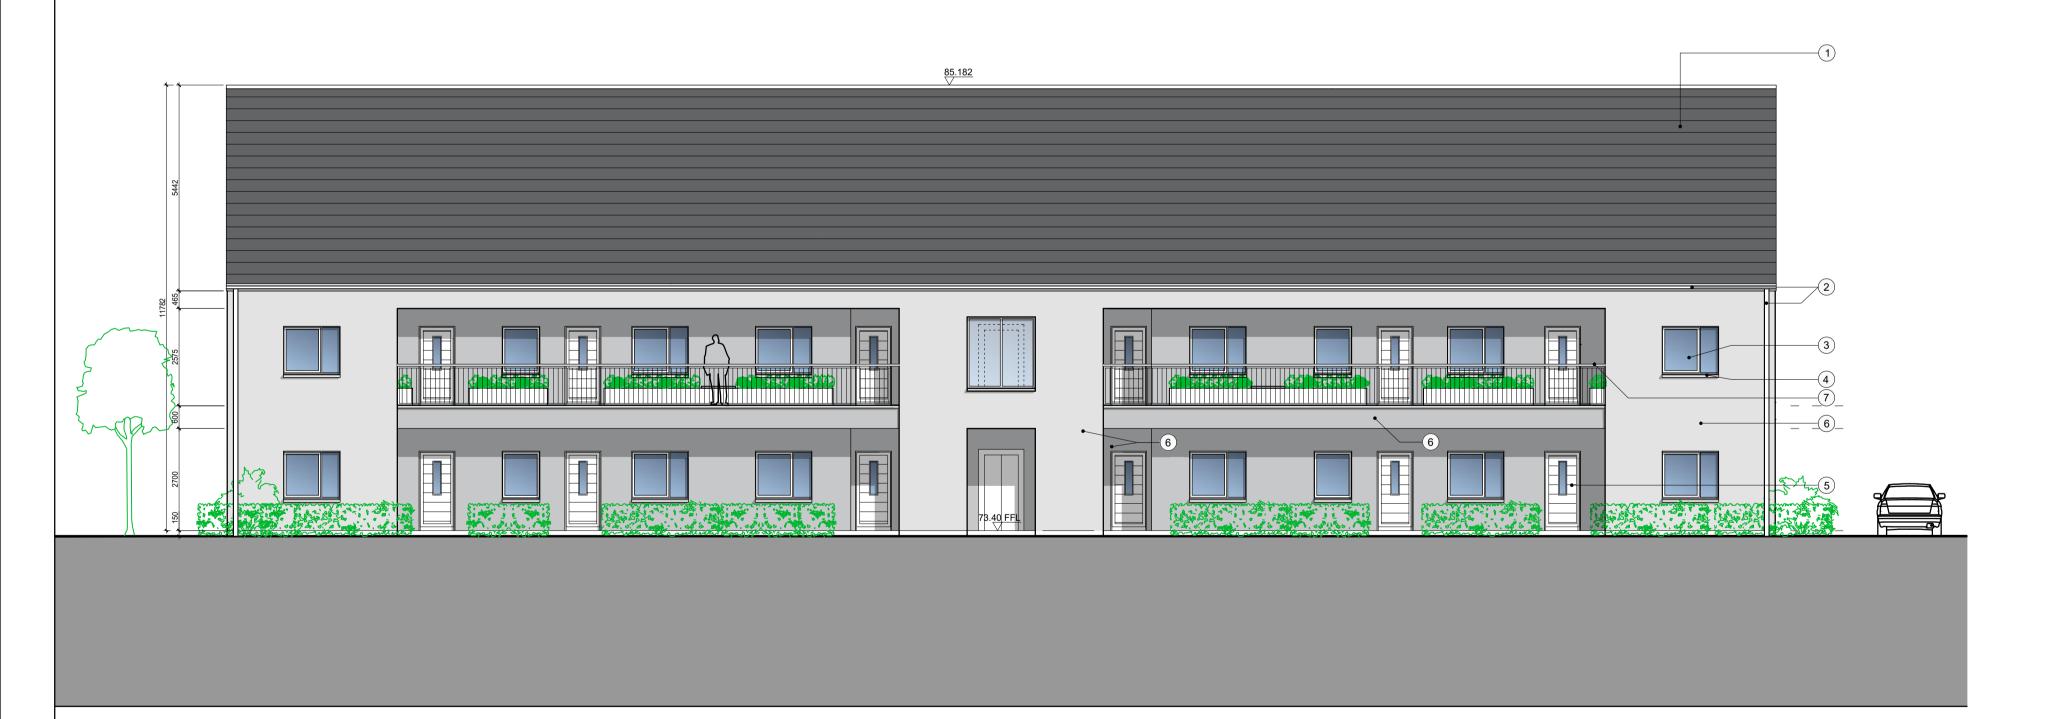

Building B - Proposed South Elevation Scale 1:100 @ A1

Building B - Proposed North Elevation Scale 1:100 @ A1

Building B - Proposed West Elevation
Scale 1:100 @ A1

Building B - Proposed East Elevation Scale 1:100 @ A1

- Selected Tiled Roof
- Selected Aluminum Clad Timber Windows & Rear Door
- Selected Rainwater System
   Selected Aluminum Clad Timber
   Selected Precast Concrete Sill
- Selected Painted Timber Entrance Door Screen REVISI
- Selected Coloured Render Finish
- 7 Selected Painted Metal Balustrade & Railing